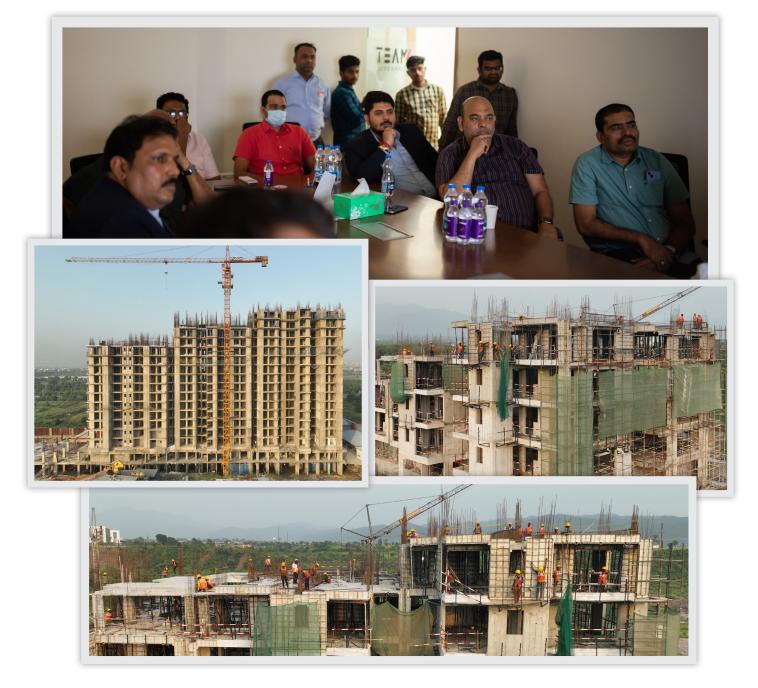

# TECHNICAL SUPPORT AND SITE TRAINING

We, at MFS Group of Companies, provide valuable support to our customers, through a dedicated team of experienced technicians, thus enriching the value-chain as a complete formwork company.

#### SITE ASSISTANCE & SUPPORT

- Site Inspection for site conditions
- Orientation for workers.
- Checking of materials.

- Execution under MFS Supervision.
- Daily tutorials at site.
- Ensuring achievement of desired cycle time.