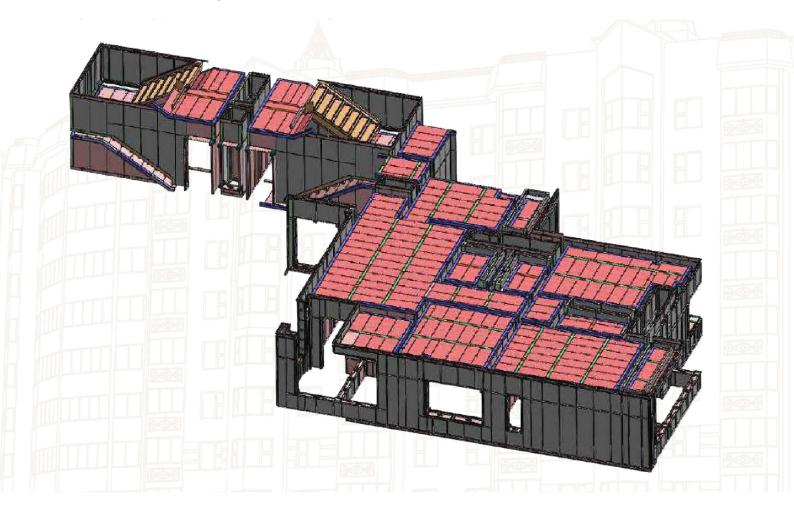

# ADEQUATE DESIGN SETUP WITH IN-HOUSE CUSTOMIZED SOFTWARE

Team of Qualified and Experienced Engineers with Excellent Technical knowledge strive to provide all round solution to help customer achieve their unique construction needs. Our Design Team starts with a Meticulous Simulation and Scrutiny of Structure with customized software developed in house which Ensures Accuracy along with Savings in Money, Resources and Most Important Time.

- 3 Dimensional structural model is extruded as per the approved shell plan as shown in figure.
- Complete setting of MFS Aluminium Formwork Components from already generated library is done on the structural model as shown in figure.
- This rotating 3D model of entire unit along with individual panels can be viewed for accuracy.
- Software automatically identifies Clashes or Over Laps( if any) at this stage which are rectified prior to the generation andr elease of shop drawing by the software itself.
- This assures flawless manufacturing drawings along with final BOQ and Site Operational Drawings based on which entire MFS Aluminium Formwork System is Manufactured.
- With the above process a soft Mock-Up of entire project is ensured.