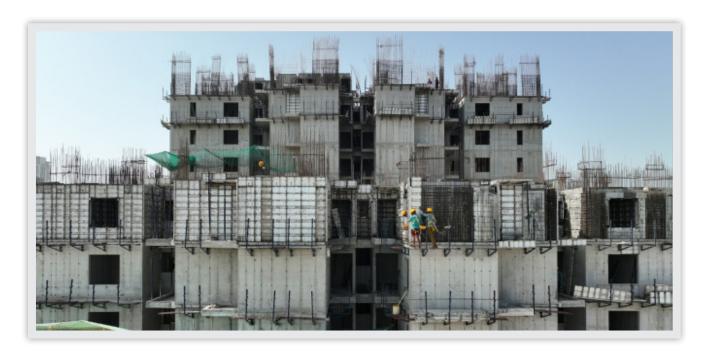

#### **ALUMINIUM FORMWORK TECHNOLOGY**

A Unique Technology which ensures Monolithic Concreting that eliminates one stage of concreting. Entire Forms for Vertical (Shear Walls / Columns) and Horizontal (Beams and Slab) including staircases, balconies, window hoods, storage lofts etc. are set at one stage for single pour resulting in Accurate Finish with Consistent Quality.

## WHY IS IT SPECIAL?

**SPEED** 

**EASE OF ERECTION & DE-SHUTTERING** 

LESS DEPENDENCY ON SKILLED WORKERS