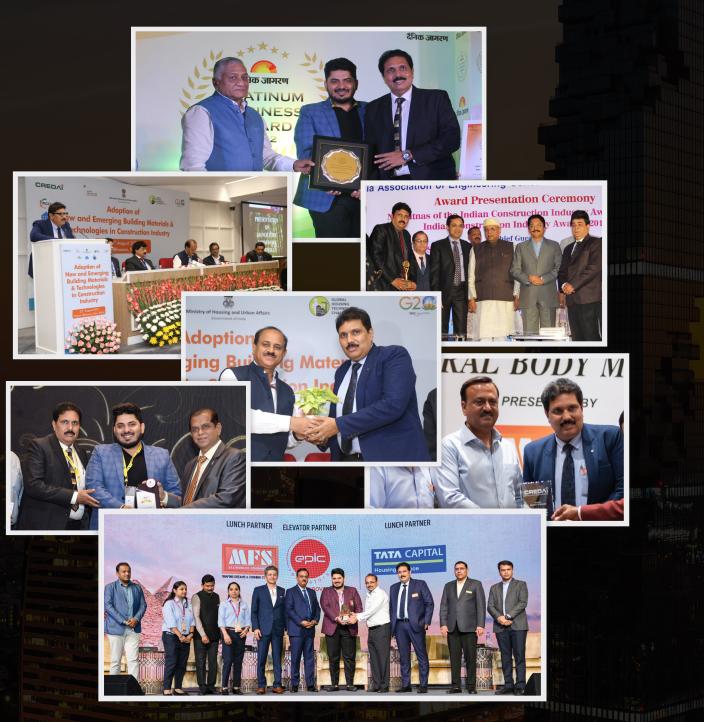

# **OUR ACHIEVEMENTS**

MFS Aluminium Formwork System has been awarded with many respectable awards for their role in providing best formwork solutions in various category of projects.

1100+

100+

23+

10+